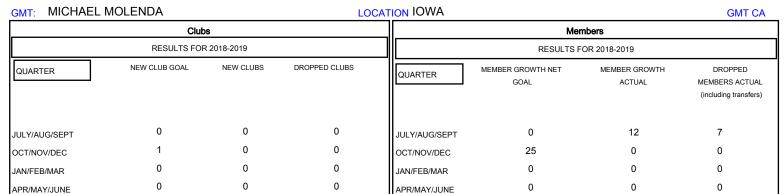

## MONTHLY MEMBERSHIP PROGRESS REPORT

## District 9 SE

Results as of: 09/30/2018







| DROPPED CLUBS: 0  DROPPED MEMBERS |        | 9 CLUBS OF 48 ADDED 1 OR MORE<br>NEW MEMBERS | GENDER DISTRIBUTION  MALE 789 (70.07%)  FEMALE 337 (29.93%)  Women Percentage Fiscal Year Goal: 32% |     |
|-----------------------------------|--------|----------------------------------------------|-----------------------------------------------------------------------------------------------------|-----|
| DECEASED                          | 0      | CLICK HERE FOR CUMULATIVE  MEMBERSHIP DATA   | TOTAL FAMILY UNIT MEMBERS                                                                           | 230 |
| CLUB CANCELLED OTHER              | 0<br>7 |                                              | FAMILY MEMBERS PAYING HALF