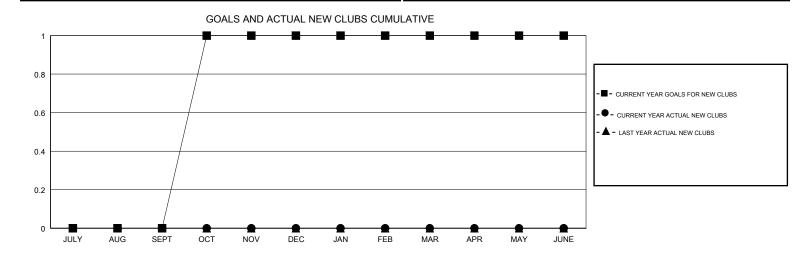

## MONTHLY MEMBERSHIP PROGRESS REPORT

## District 9 SE

Results as of: 09/30/2018







| DROPPED CLUBS: 0  DROPPED MEMBERS |        | 9 CLUBS OF 48 ADDED 1 OR MORE<br>NEW MEMBERS | GENDER DISTRIBUTION  MALE 789 (70.07%)  FEMALE 337 (29.93%)  Women Percentage Fiscal Year Goal: 32% |     |
|-----------------------------------|--------|----------------------------------------------|-----------------------------------------------------------------------------------------------------|-----|
| DECEASED                          | 0      | CLICK HERE FOR CUMULATIVE  MEMBERSHIP DATA   | TOTAL FAMILY UNIT MEMBERS                                                                           | 230 |
| CLUB CANCELLED OTHER              | 0<br>7 |                                              | FAMILY MEMBERS PAYING HALF