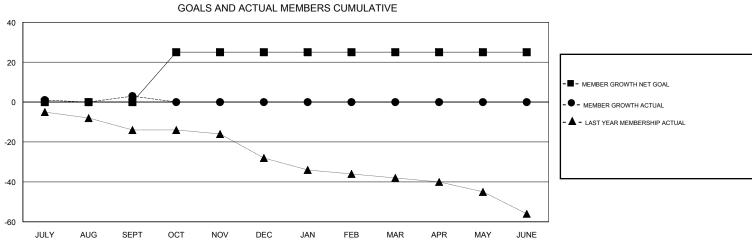

## MONTHLY MEMBERSHIP PROGRESS REPORT

## District 9 SE

Results as of: 09/30/2018







| DROPPED CLUBS: 0  DROPPED MEMBERS |        | 9 CLUBS OF 48 ADDED 1 OR MORE<br>NEW MEMBERS | GENDER DISTRIBUTION  MALE 789 (70.07%)  FEMALE 337 (29.93%)  Women Percentage Fiscal Year Goal: 32% |     |
|-----------------------------------|--------|----------------------------------------------|-----------------------------------------------------------------------------------------------------|-----|
| DECEASED                          | 0      | CLICK HERE FOR CUMULATIVE  MEMBERSHIP DATA   | TOTAL FAMILY UNIT MEMBERS                                                                           | 230 |
| CLUB CANCELLED OTHER              | 0<br>7 |                                              | FAMILY MEMBERS PAYING HALF